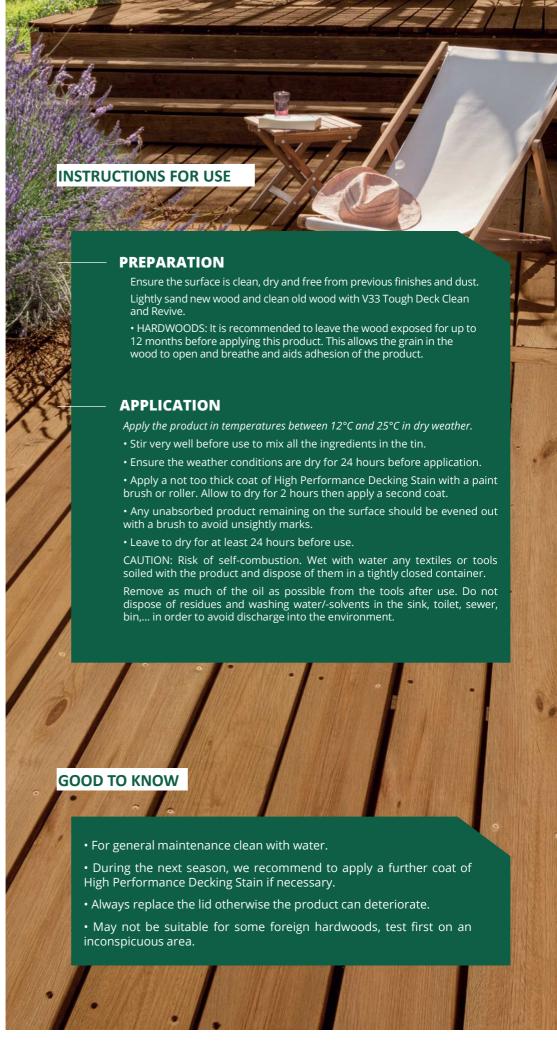

### **SURFACES**

- For all horizontal surfaces (terraces, decking), vertical surfaces (shutters, gates, shelters) and wooden furniture (chairs, tables, benches, planters, etc.)
- On all types of wood: European, exotic, composites and autoclave-treated wood.