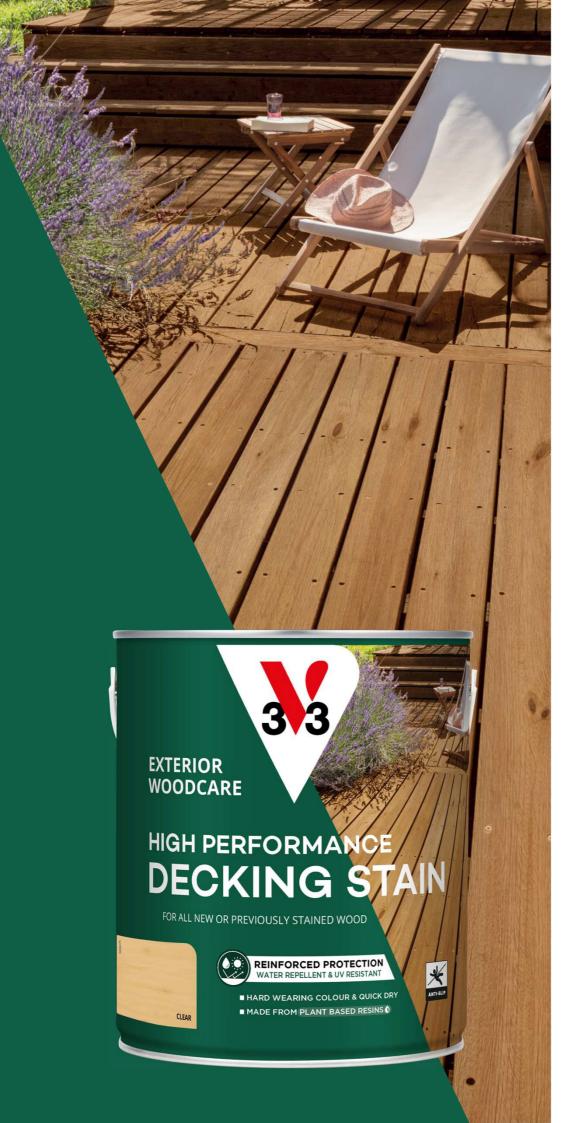

## LONG LASTING PROTECTION

Want to enjoy your decking without a worry? V33 High Performance Decking Stain is the perfect partner for most types of exposed timber to embellish and protect it from water, UV and bad weather conditions.

### **HIGH PERFORMANCE**

- High resistance to foot traffic, impact, UV, bad weather, stains and everyday dirt.
- Anti-slip on decking and pool areas (Tested by an independent laboratory according to the EN 16165 standard. Barefoot.)
- Protective barrier against weathering, sunlight and extreme temperatures of -10°C to +35°C.

## **PERFECT RESULT**

- · Hard wearing colours
- Matt finish wood and coloured tones to enhance the grain and preserve the natural appearance of the wood
- Easy renovation: Semi-transparent shades for direct application on stained, aged or grayed wood.

# **VERSATILE**

- 2 in 1: Vertical and horizontal surfaces.
- Direct on all surfaces: No undercoat and no wiping.
- Compatible with any kind of wood