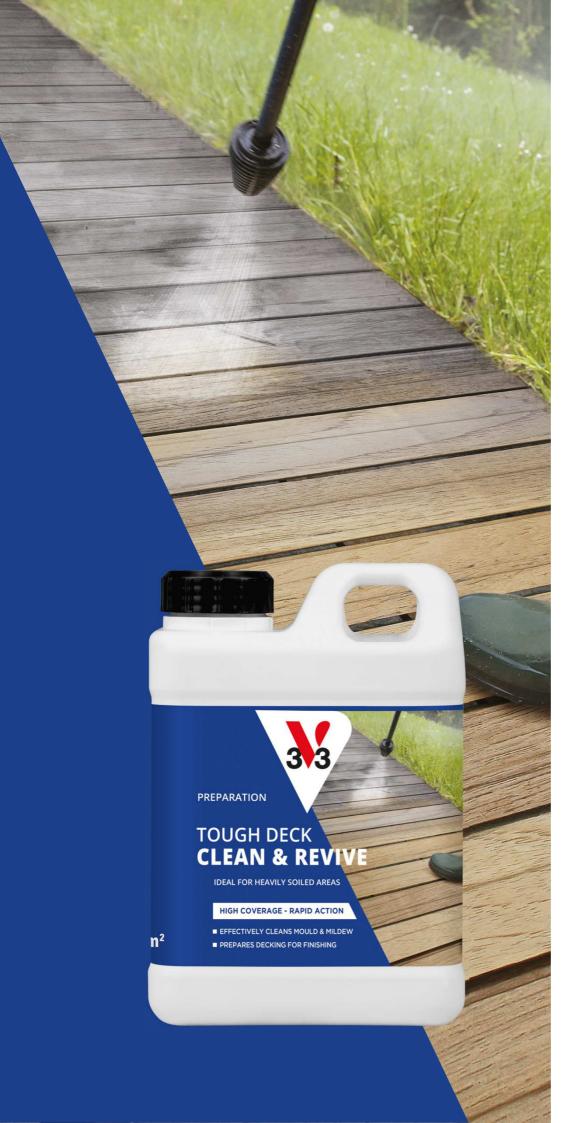

The V33 Tough Deck Clean &
Revive eliminates graying and
any kind of stains.

It revives the color of the wood
without altering it. Prepares
decking for finishing.!

## **SURFACES**

For all exterior surfaces in exotic wood, pine or autoclave wood: Decking, floor, duckboard, fence, garden furniture...

DRYING TIME 24h FULLY DRY

**COVERAGE** 

1L cleaner + 2L water = +/- 60m<sup>2</sup>