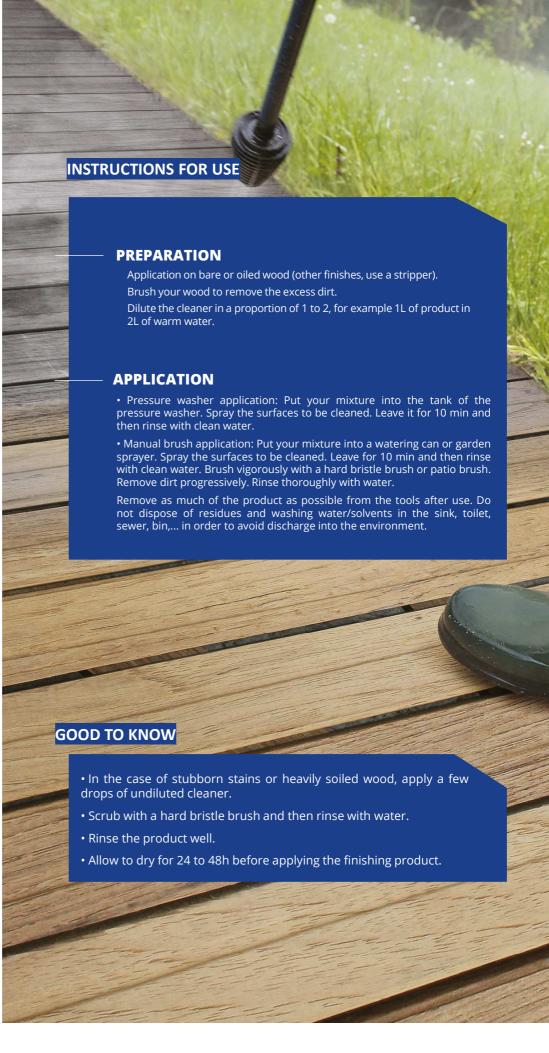

The V33 Tough Deck Clean &
Revive eliminates graying and
any kind of stains.

It revives the color of the wood
without altering it. Prepares
decking for finishing.!

## **EFFECTIVE**

- Eliminates graying and all types of stains: Mould, mildew and black spotting...
  - Concentrated formula providing high coverage.
- Very effective against stubborn stains

## **EASY MAINTENANCE**

- Fast action in 10 minutes
- Gives the wood back its original colour.

## **SURFACES**

For all exterior surfaces in exotic wood, pine or autoclave wood: Decking, floor, duckboard, fence, garden furniture...



DRYING TIME 24h FULLY DRY



**COVERAGE** 

1L cleaner + 2L water = +/- 60m<sup>2</sup>



TOOLS BRUSH PRESSURE WASHER



TOOL CLEANING WATER